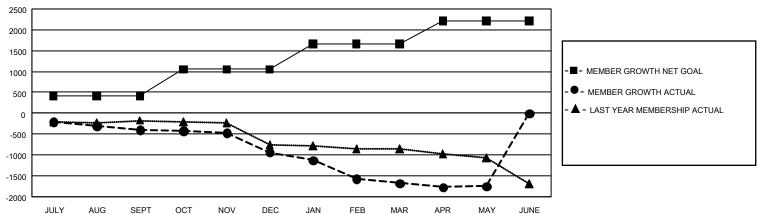

## GOALS AND ACTUAL MEMBERS CUMULATIVE

| DROPPED CLUBS: 53              |       | 571 CLUBS OF 1,118 ADDED 1 OR<br>MORE NEW MEMBERS | GENDER DISTRIBUTION  MALE 18,589 (64.17%) |                 |       |
|--------------------------------|-------|---------------------------------------------------|-------------------------------------------|-----------------|-------|
| DROPPED MEMBERS                |       |                                                   | FEMALE                                    | 10,381 (35.83%) |       |
| DECEASED                       | 422   | CLICK HERE FOR CUMULATIVE                         | TOTAL FAMILY UNIT MEMBERS                 |                 | 4,360 |
| CLUB CANCELLED 526 OTHER 3,244 |       | MEMBERSHIP DATA                                   | FAMILY MEMBERS PAYING HALF DUES           |                 | 2,230 |
|                                |       |                                                   |                                           |                 |       |
| TOTAL                          | 4,192 |                                                   |                                           |                 |       |