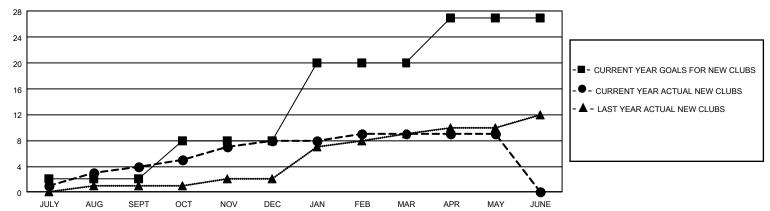

| 4           | 11            | JULY/AUG/SEPT         | 414                    | 669                     | 993                                                |  |
| OCT/NOV/DEC   | 18            | 4           | 5             | OCT/NOV/DEC           | 639                    | 759                     | 1,257                                              |  |
| JAN/FEB/MAR   | 36            | 1           | 34            | JAN/FEB/MAR           | 611                    | 594                     | 1,272                                              |  |
| APR/MAY/JUNE  | 21            | 0           | 3             | APR/MAY/JUNE          | 545                    | 697                     | 675                                                |  |

## GOALS AND ACTUAL NEW CLUBS CUMULATIVE



## GOALS AND ACTUAL MEMBERS CUMULATIVE



| DROPPED CLUBS: 53              |       | 571 CLUBS OF 1,118 ADDED 1 OR<br>MORE NEW MEMBERS | GENDER DISTRIBUTION  MALE 18,589 (64.17%) |                 |       |
|--------------------------------|-------|---------------------------------------------------|-------------------------------------------|-----------------|-------|
| DROPPED MEMBERS                |       |                                                   | FEMALE                                    | 10,381 (35.83%) |       |
| DECEASED                       | 422   | CLICK HERE FOR CUMULATIVE                         | TOTAL FAMILY UNIT MEMBERS                 |                 | 4,360 |
| CLUB CANCELLED 526 OTHER 3,244 |       | MEMBERSHIP DATA                                   | F